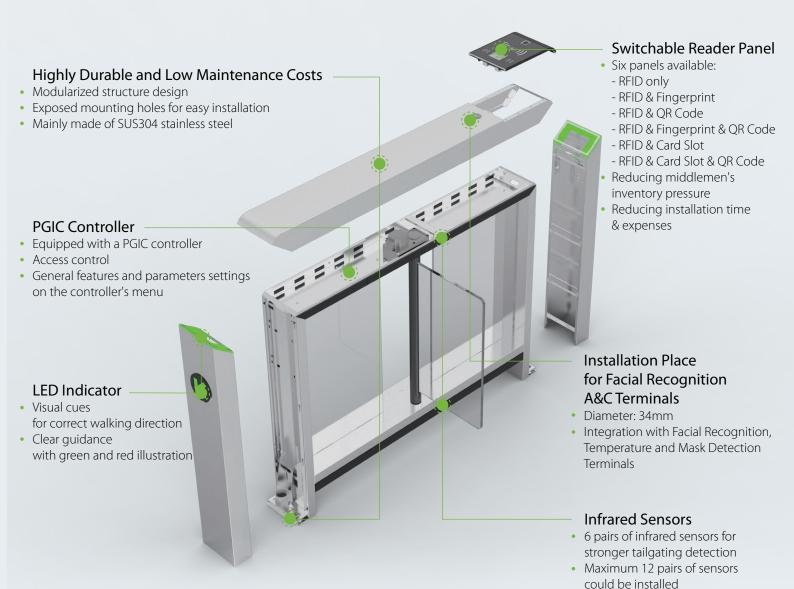

## Specifications

| Model                             | Mars - B1000 Series                                         |
|-----------------------------------|-------------------------------------------------------------|
| Power Requirements                | AC100V to 120V / 200V to 240V, 50 to 60Hz                   |
| Working Power                     | 55W; 22W (stand-by)                                         |
| Drive Unit                        | Brushless Motor                                             |
| MCBF                              | 3 millions                                                  |
| Technical Throughput Rate         | Up to 25 people per minute                                  |
| Barrier Movement                  | Swing