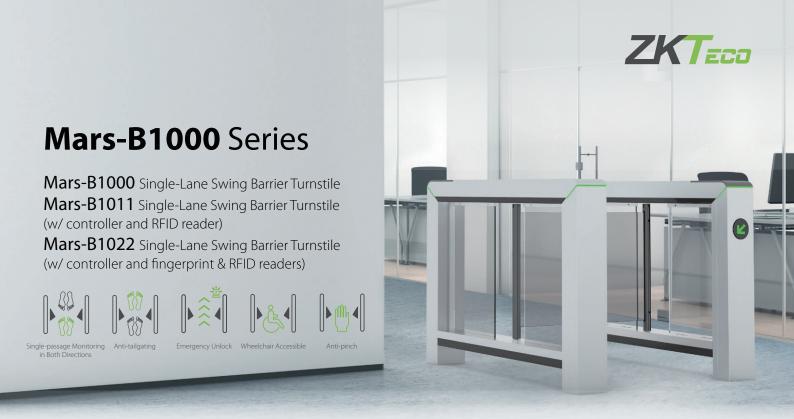

## Specifications

| Model                             | Mars - B1000 Series                                         |
|-----------------------------------|-------------------------------------------------------------|
| Power Requirements                | AC100V to 120V / 200V to 240V, 50 to 60Hz                   |
| Working Power                     | 55W; 22W (stand-by)                                         |
| Drive Unit                        | Brushless Motor                                             |
| MCBF                              | 3 millions                                                  |
| Technical Throughput Rate         | Up to 25 people per minute                                  |
| Barrier Movement                  | Swing