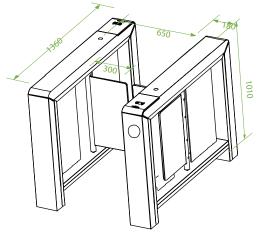

## Specifications

| Model                             | Mars - B1000 Series                                         |
|-----------------------------------|-------------------------------------------------------------|
| Power Requirements                | AC100V to 120V / 200V to 240V, 50 to 60Hz                   |
| Working Power                     | 55W; 22W (stand-by)                                         |
| Drive Unit                        | Brushless Motor                                             |
| MCBF                              | 3 millions                                                  |
| Technical Throughput Rate         | Up to 25 people per minute                                  |
| Barrier Movement                  | Swing                                                       |
| Noise                             | <60dB                                                       |
| Infrared Sensor                   | 6 pairs (option: ≤12 pairs)                                 |
| LED Indicator                     | Support                                                     |
| Working Temperature               | -25°C to 65°C                                               |
| Working Humidity                  | 20% to 95% (non-condensing)                                 |
| Working Environment               | Indoor / Outdoor (if sheltered)                             |
| Lane Width                        | 650mm(optional≤900mm)                                       |
| Dimensions (L*W*H)                | 1360 * 180 * 1010 (mm) (±5mm)                               |
| Dimensions with Packaging (L*W*H) | 1510 * 365 * 1216 (mm)<br>(2 boxes)                         |
| Net Weight                        | 100kg (±5kg)                                                |
| Gross Weight                      | 150kg (±5kg)                                                |
| Cabinet Material                  | SUS304 stainless steel (option: SUS316 stainless steel)     |
| Lid Material                      | SUS304 stainless steel                                      |
| Barrier Material                  | Arcylic(optional: SUS304 stainless steel or Tempered Glass) |
| Packing Material                  | Wooden case                                                 |
| Protection Level                  | IP34                                                        |
| Warrantry                         | 1 year                                                      |

## Dimensions (mm)

V10.0 12/22/2021