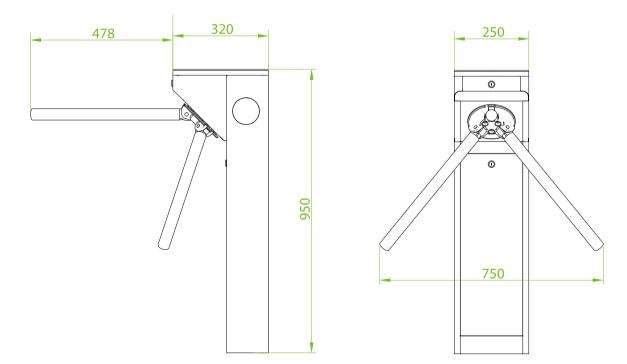

# Specifications

| Power Requirements       | AC110V / 220V, 50 / 60Hz            |
|--------------------------|-------------------------------------|
| Working Temperature      | -28 ℃ to 60 ℃                       |
| Working Humidity         | 5% to 80%                           |
| Working Environment      | Indoor/Outdoor (if sheltered)       |
| Speed of Throughput      | Maximum 25 /minute                  |
| Lane Width               | 478 (mm)                            |
| Footprint                | 138*250 (mm)                        |
| Dimension (L*W*H)        | 798*750*950 (mm)                    |
| Net Weight (kg)          | $35 \pm 2.5$                        |
| Weight with Packing (kg) | 40 ± 5                              |
| LED Indicator            | Y                                   |
| Cabinet Material         | SUS304 stainless steel              |
| Lid Material             | Acrylic+Glass                       |
| Barrier Material         | SUS304 stainless steel              |
| Barrier Movement         | Rotating                            |
| Emergency Mode           | Y                                   |
| Security Level           | Medium                              |
| MCBF                     | 2M                                  |
| Options/Accessories      | Cardbox, Remoter control, QR reader |
|                          |                                     |

## **Dimensions (mm)**